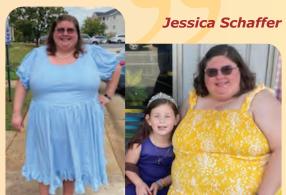

My name is Jessica Schaffer

and the YMCA is saving my life.

I joined the Y in May of 2023. My brother

and his wife were members so I joined so that we could all go swimming together. It has been a wonderful experience. I feel so welcome.

I had been in a car accident some time ago and experienced some joint issues. I was seeing a chiropractor for joint issues, then I had a fall that injured my sciatic nerve and became almost bedridden. As a result, I lost my job. I got up to about 400 pounds. My doctor recommended water exercises.

So, after joining the Y, I began water aerobics. Walking laps and eventually swimming. I have lost 50 pounds. My chiropractor said he was glad I was doing better but he missed seeing me.

The Y saved my life. I feel welcome and part of a community. My daughter goes to the child watch area while I enjoy water aerobics and the hot tub.

This would not have been possible without financial assistance. I am grateful for all the supporters of the Y.